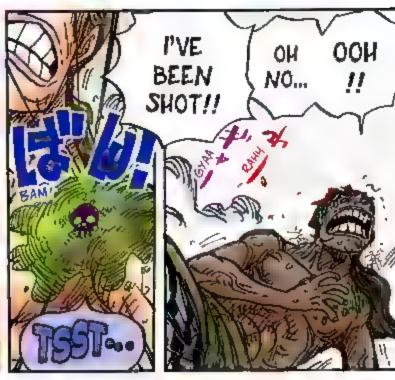

# Chapter 943: SMILE

REQUEST: "ROBIN KNITTING WITH TARANTULA THREAD" BY NODA SKYWALKER

BUT EVERYTHING

- Q: I'm starting the SBS!
  --Normal Is Best
- A: Whoa!! 3 It's so normal!! You can't get more normal!! I wasn't expecting this.
- Q: Odacchi! You're not supposed to tie breast-bands around your head as a disguise!